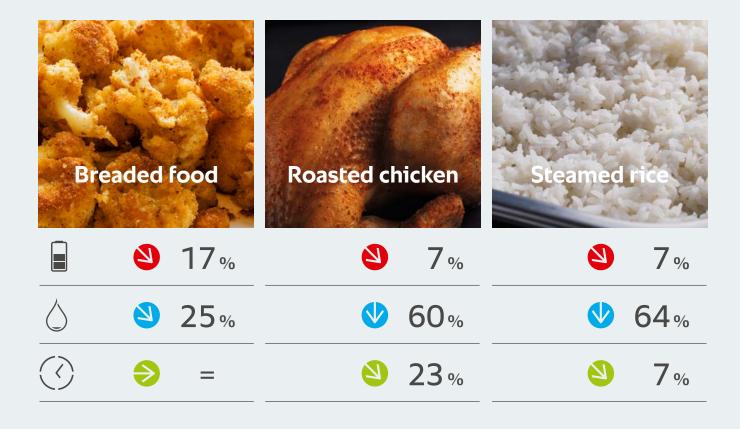

## Tips and tricks.

# Energy challenge zone.

# Challenge in the hospitality industry.



2.5 x
higher energy
usage per area than
other commercial
buildings.



80% of annual energy costs are due to inefficiencies.

# Inventory and analysis\*.

#### Potential energy savings



\* compared to a 6-year-old RATIONAL combi-steamer

#### Cooking efficiency



## Measures: Modernisation.

With iCombi Pro. Certified with the new Energy Star.



#### Did you know?

According to the EPA, combi-steamers that have been awarded the ENERGY STAR are on average **30% more efficient** than standard models.

#### iCombi live.

Register here

**Chef**Line

Chef-to-chef assistance