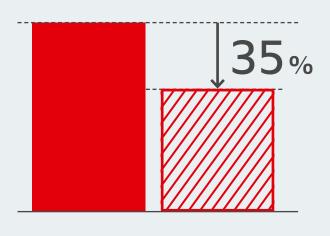

#### Potential energy savings

\* compared to a 6-year-old RATIONAL combi-steamer