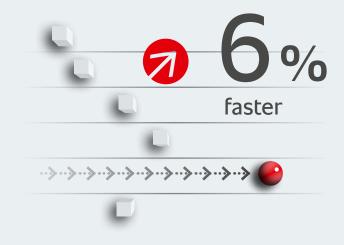

## Tips and tricks.

# Energy challenge zone.

# Challenge in the hospitality industry.



2.5 x
higher energy
usage per area than
other commercial
buildings.



80% of annual energy costs are due to inefficiencies.

# Inventory and analysis\*.

#### Potential energy savings



\* compared to a 6-year-old RATIONAL combi-steamer

#### Cooking efficiency



## Measures: Modernisation.

With iCombi Pro. Certified with the new Energy Star.



#### Did you know?

According to the EPA, combi-steamers that have been awarded the ENERGY STAR are on average **30% more efficient** than standard models.

#### iCombi live.

Register here

**Chef**Line

Chef-to-chef assistance