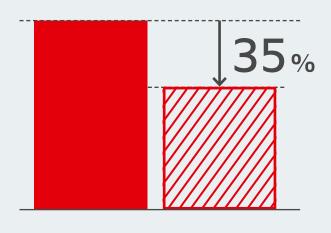

#### Potential energy savings

\* compared to a 6-year-old RATIONAL combi-steamer