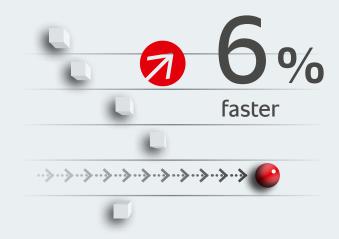

### Tips and tricks.

## Energy problem zone.

# Challenge in the hospitality industry.



2.5 x
higher energy
usage per area than
other commercial
buildings.



80% of annual energy costs are due to inefficiencies.

## Inventory and analysis\*.

#### Potential energy savings



\* compared to a 6-year-old RATIONAL combi-steamer

#### **Cooking efficiency**



## Measures: Modernization.

With iCombi Pro. Certified by Energy Star.



#### Did you know?

According to the EPA, combi-steamers that are Energy Star-certified are on average **30% more efficient** than non-certified units.

#### iCombi live.

Register here

**Chef**Line

Chef-to chef assistance.