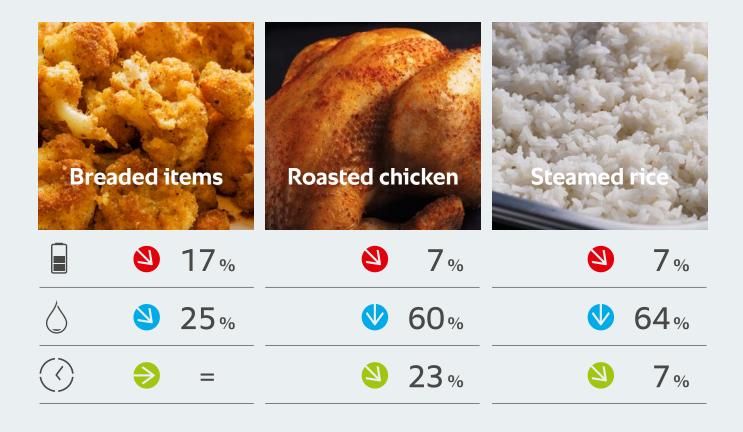

### Tips and tricks.

## Energy problem zone.

# Challenge in the hospitality industry.



2.5 x
higher energy
usage per area than
other commercial
buildings.



80% of annual energy costs are due to inefficiencies.

## Inventory and analysis\*.

#### Potential energy savings



\* compared to a 6-year-old RATIONAL combi-steamer

#### **Cooking efficiency**



## Measures: Modernization.

With iCombi Pro. Certified by Energy Star.



#### Did you know?

According to the EPA, combi-steamers that are Energy Star-certified are on average **30% more efficient** than non-certified units.

#### iCombi live.

Register here

**Chef**Line

Chef-to chef assistance.