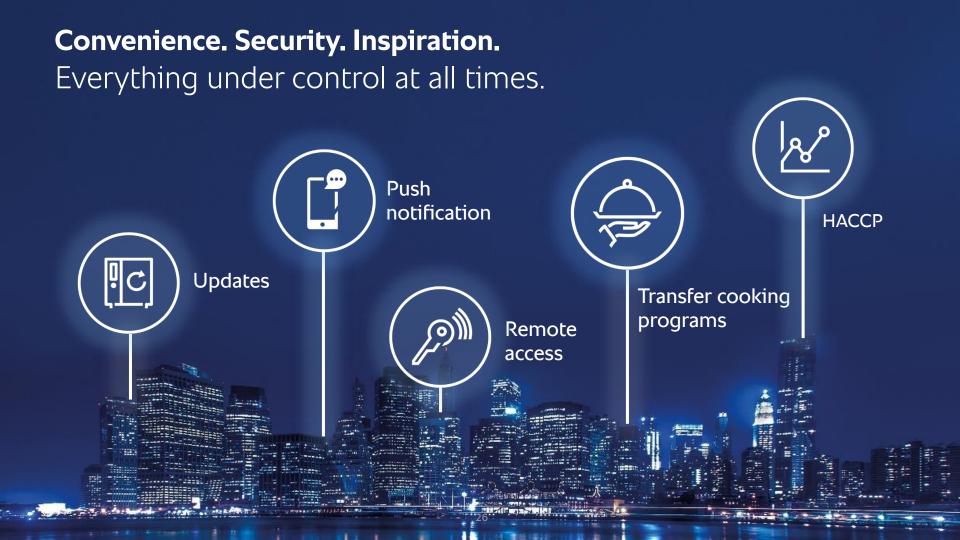

| 1,536€                   |
| Fat (up to 95% savings)                                                           | 164€                     |
| Energy consumption (up to 50% savings)                                            | 578€                     |
| Savings for water/water softener/descaler                                         | 60€                      |
| Less working time                                                                 | 3,450€                   |
| Extra earnings per months (less monthly depreciation of 420 euros for five years) | 5,368€                   |

<sup>\*</sup> Only financial considerations, there are a lot of additional non-financial benefits



#### The RATIONAL Customer-Product-Cycle

Touch points to the customer

















### **Practiced sustainability**Savings in resources, no loss in quality

SRILANK

31

- > Up to 50% less water usage\*
- At least 20% less raw material\*
- Up to 60% energy savings\*
- More than 90% recyclable components
- Certified with ISO 9001, 14001 und 50001
- Lean operational logistics

\*in comparison with traditional cooking technology





#### **Organic growth**

9M 2019: Sales revenue growth in line with expectations





Sales revenue in m EUR Sales revenue growth in %



#### RATIONAL is the world market leader for combi-steamers

Because we focus on what we do best



#### Worldwide success

9M 2019: Disproportionately high growth in the overseas markets





# Good performance for both product groups

VarioCookingCenter® with exceptional growth





Sales revenues