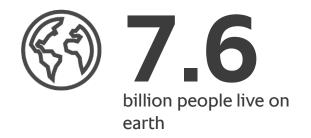

## Positive megatrends for RATIONAL

- > Worldwide growth of population
- Increase in life expectancy
- Increasing purchasing power in developing countries
- Increasing share of single households
- > Healthier nutrition and a wider range of dishes
- > Varied catering locations (e.g. supermarkets, gas stations, football stadiums, ...)
- Less attractiveness of the chef's profession
- Increasing energy costs
- Increasing occupancy costs