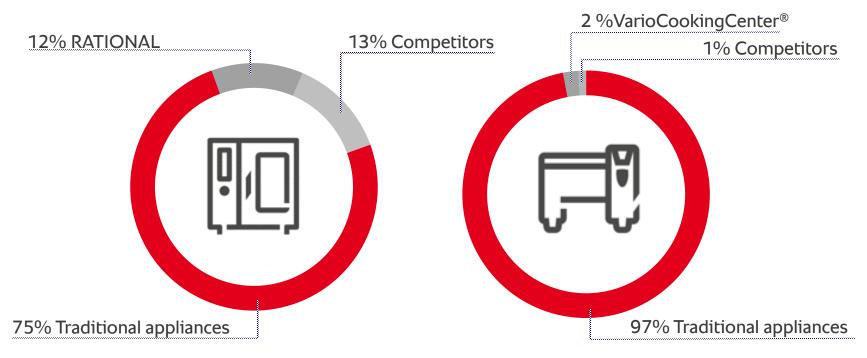

#### High untapped market potential for both product groups

Aiming to substitute traditional equipment in professional kitchens

More than 4 m addressable kitchens for SelfCookingCenter® + CombiMaster® Plus

More than 2 m addressable kitchens for the VarioCookingCenter®