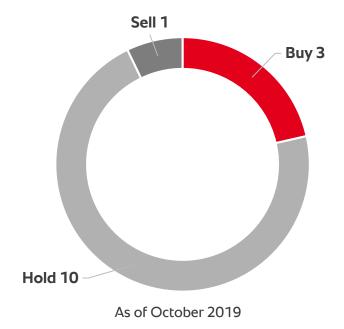

urrent liabilities      | 37      | 27      |
| Current provisions           | 64      | 59      |
| Current liabilities          | 80      | 63      |
| Equity & liabilities (total) | 652     | 556     |

## Targeted investments for growth and efficiency

Investment in employees, infrastructure and products







## **Attractive dividend policy**

# More than 70% payout ratio on average



#### Fiscal year 2018

- > 9.50 euros dividend per share
- > About 70% payout ratio
- > Basic dividend up by 8%

#### In the long term

- Sustainable and flexible payout policy on a high level
- Increase in the basic dividend for the tenth consecutive year



Dividend per share in EUR

Special dividend in EUR



#### Investment recommendations

RATIONAL – the quality stock in the MDAX



































### **RATIONAL** share price development

More than 7 billion euros market capitalisation





### **Investment story**

## Positive megatrends for RATIONAL

- > Worldwide growth of population
- Increase in life expectancy
- Increasing purchasing power in developing countries
- Increasing share of single households
- > Healthier nutrition and a wider range of dishes
- > Varied catering locations (e.g. supermarkets, gas stations, football stadiums, ...)
- Less attractiveness of the chef's profession
- Increasing energy costs
- Increasing occupancy costs



# **Investment story**

# Our strengths profile

- > Two technologically leading products, leading in connectivity
- > By far the world market leader, huge free market potential
- > High brand awareness in professional k