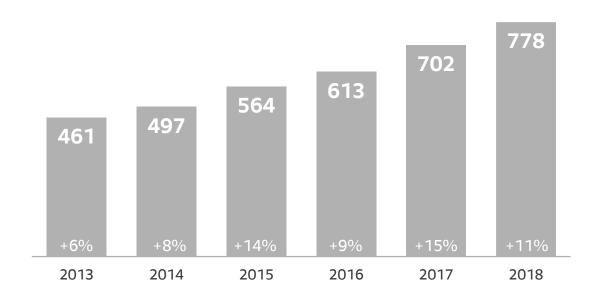

#### **Organic growth**

9M 2019: Sales revenue growth in line with expectations

Sales revenue in m EUR Sales revenue growth in %