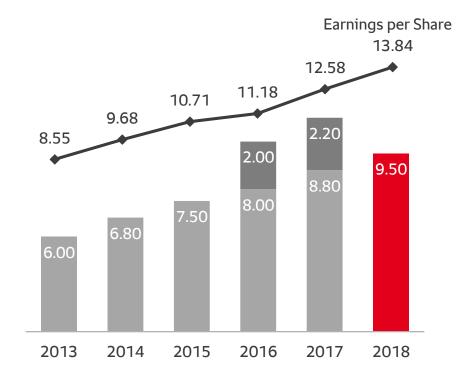

## **Attractive dividend policy**

# More than 70% payout ratio on average

#### Fiscal year 2018

- > 9.50 euros dividend per share
- > About 70% payout ratio
- > Basic dividend up by 8%

#### In the long term

- Sustainable and flexible payout policy on a high level
- Increase in the basic dividend for the tenth consecutive year

Dividend per share in EUR

Special dividend in EUR