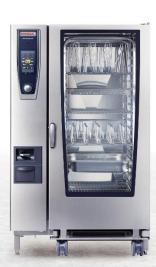

#### The SelfCookingCenter® - Intelligent and powerful

Grilling. Pan frying. Baking. Steaming. In one single appliance.