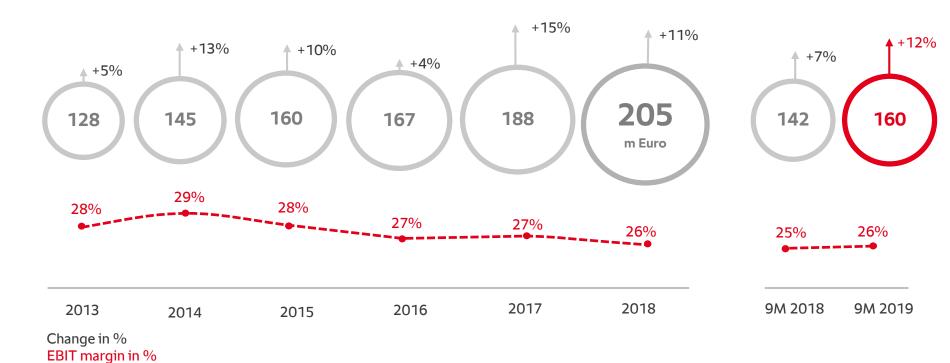

At least 20% less raw material\*
- Up to 60% energy savings\*
- More than 90% recyclable components
- Certified with ISO 9001, 14001 und 50001
- Lean operational logistics

\*in comparison with traditional cooking technology





#### **Organic growth**

9M 2019: Sales revenue growth in line with expectations





Sales revenue in m EUR Sales revenue growth in %



#### RATIONAL is the world market leader for combi-steamers

Because we focus on what we do best



#### Worldwide success

9M 2019: Disproportionately high growth in the overseas markets





# Good performance for both product groups

VarioCookingCenter® with exceptional growth





Sales revenues VarioCookingCenter®



Sales revenue in m EUR Sales revenue growth in %



# **High EBIT margin level**

9M 2019: 26% EBIT margin



# Solid balance sheet provides security and flexibility

High equity ratio and liquidity

|                              | 9M 2019 | 9M 2018 |
|------------------------------|---------|---------|
| Non-current assets           | 198     | 154     |
| Inventories                  | 66      | 56      |
| Trade receivables            | 124     | 120     |
| Other assets                 | 96      | 89      |
| Liquid funds                 | 168     | 137     |
| Total assets                 | 652     | 556     |
|                              |         |         |
| Equity                       | 471     | 407     |
| Non-current liabilities      | 37      | 27      |
| Current provisions           | 64      | 59      |
| Current liabilities          | 80      | 63      |
| Equity & liabilit