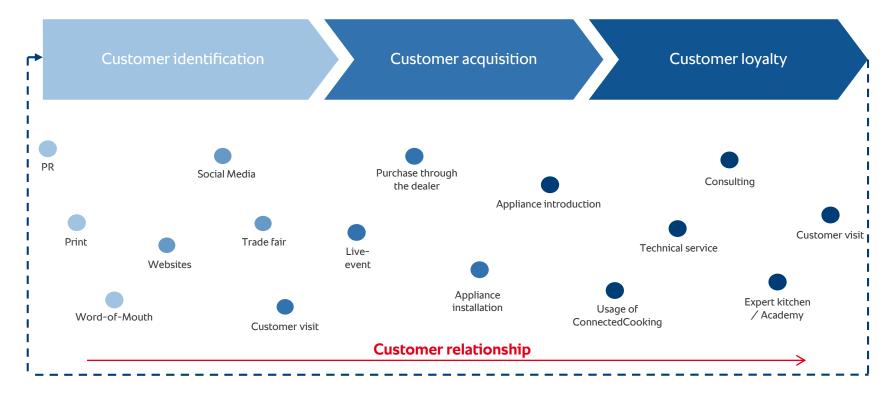

| 1,536€                   |
| Fat (up to 95% savings)                                                           | 164€                     |
| Energy consumption (up to 50% savings)                                            | 578€                     |
| Savings for water/water softener/descaler                                         | 60€                      |
| Less working time                                                                 | 3,450€                   |
| Extra earnings per months (less monthly depreciation of 420 euros for five years) | 5,368€                   |

<sup>\*</sup> Only financial considerations, there are a lot of additional non-financial benefits



#### The RATIONAL Customer-Product-Cycle

Touch points to the customer

















### **Practiced sustainability**Savings in resources, no loss in quality

SRILANK

31

- > Up to 50% less water usage\*
- At least 20% less raw material\*
- Up to 60% energy savings\*
- More than 90% recyclable components
- Certified with ISO 9001, 14001 und 50001
- Lean operational logistics

\*in comparison with traditional cooking technology





#### **Organic growth**

9M 2019: Sales revenue growth in line with expectations





Sales revenue in m EUR Sales revenue growth in %



#### RATIONAL is the world market leader for combi-steamers

Because we focus on what we do best



#### Worldwide success

9M 2019: Disproportionately high growth in the overseas markets





# Good performance for both product groups

VarioCookingCenter® with exceptional growth





Sales re