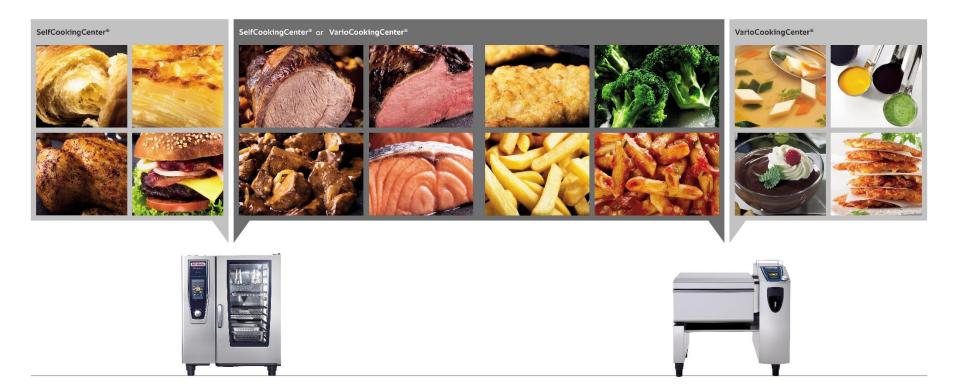

#### The SelfCookingCenter® - Intelligent and powerful

Grilling. Pan frying. Baking. Steaming. In one single appliance.

#### The VarioCookingCenter® - Grilling. Cooking. Frying

Up to 4 times faster and with up to 40% less energy consumption

#### An unbeatable team

90% of all cooking processes in professional kitchens