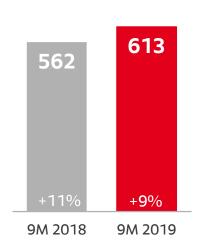

#### **Organic growth**

9M 2019: Sales revenue growth in line with expectations

Sales revenue in m EUR Sales revenue growth in %