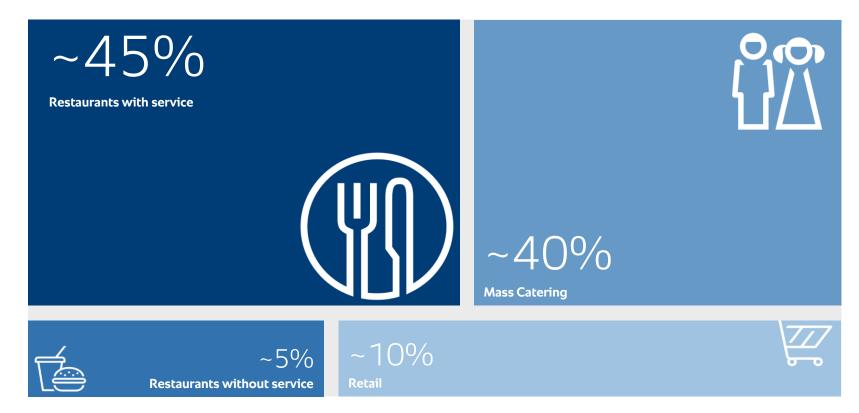

s [7%] [17%] Loyality **|eonardi**





### 130,000,000 (11)

dishes are prepared using RATIONAL appliances every day

4,000,000

potential professional kitchens

>90%

recommendation rate









# 1,000,000 (Combi-Steamers produced since 1976



35,000 (7

VarioCookingCenter® produced since 2005



#### Worldwide presence

Close to the customer





More than

#### The world market potential

More than 4 million professional kitchens





#### High untapped market potential for both product groups

Aiming to substitute traditional equipment in professional kitchens



More than 4 m addressable kitchens for SelfCookingCenter® + CombiMaster® Plus

More than 2 m addressable kitchens for the VarioCookingCenter®



#### Our customers worldwide

Establishments with over 20 meals per service









#### The SelfCookingCenter® - Intelligent and powerful

Grilling. Pan frying. Baking. Steaming. In one single appliance.









#### The VarioCookingCenter® - Grilling. Cooking. Frying

Up to 4 times faster and with up to 40% less energy consumption





#### An unbeatable team

90% of all cooking processes in professional kitchens





#### **Recurring after-sales-business**

Gaining more and more importance

Share of total sales revenues

27%

**Extensive Accessories** 

Care products

Service parts

Consulting services





#### That pays off

#### Restaurant with 200 meals per day

#### **Equipment**

1 SelfCookingCenter® 101

1 VarioCookingCenter® 112

#### Investment

appr. 25,000 euros

| Profit*                                                                           | E