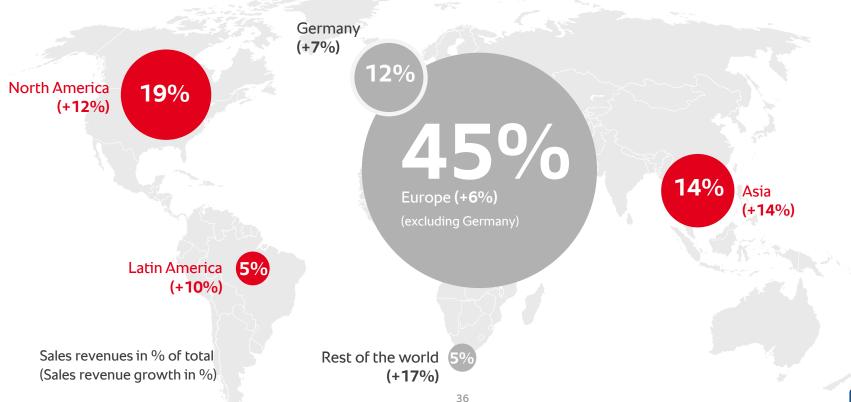

#### Worldwide success

9M 2019: Disproportionately high growth in the overseas markets