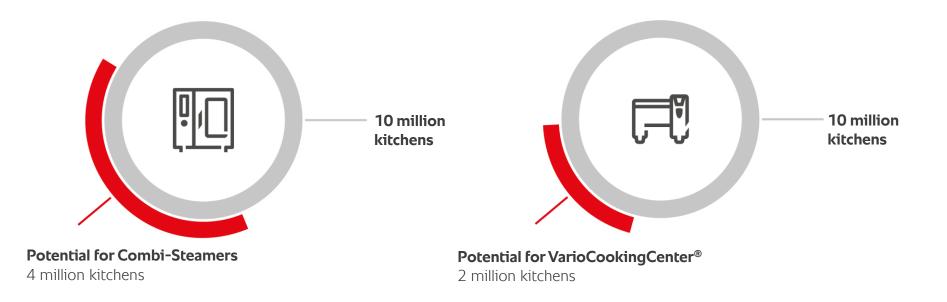

#### High untapped market potential for both product groups

Aiming to substitute traditional equipment in professional kitchens

More than 4 m addressable kitchens for SelfCookingCenter® + CombiMaster® Plus

More than 2 m addressable kitchens for the VarioCookingCenter®